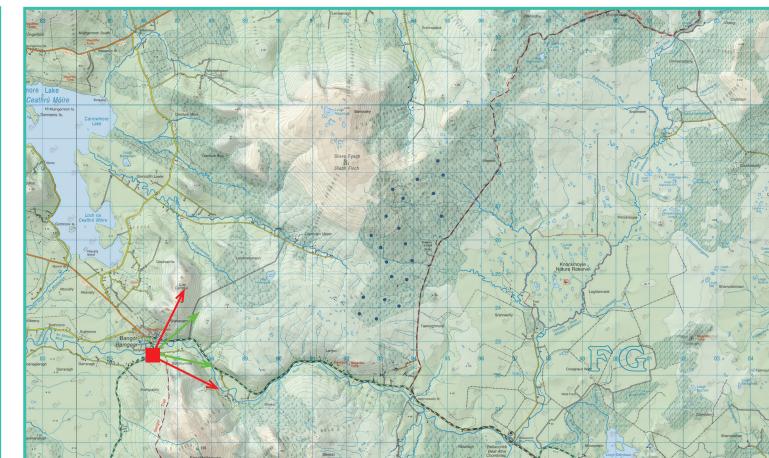

View point relative to 20km radius.

View point relative to wind farm site.

Detail of view point location.

## Photomontage 5

**View Point:** View from a local road, just off the N59, Wild Atlantic Way tourist route and a Co. Mayo designated scenic route, in the townland of Srahgraddy, approximately 6.2km south-west of the nearest turbine.