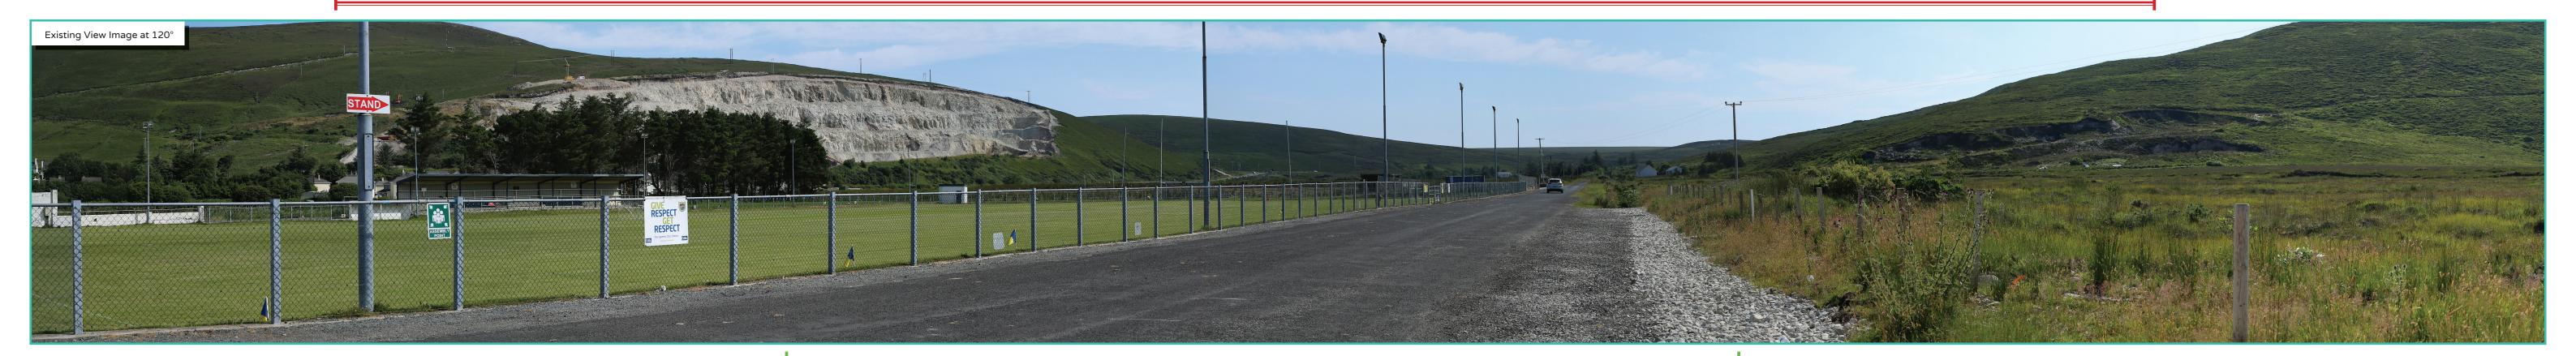

## Photomontage 5

**View Point:** View from a local road, just off the N59, Wild Atlantic Way tourist route and a Co. Mayo designated scenic route, in the townland of Srahgraddy, approximately 6.2km south-west of the nearest turbine.

| , ,                                    |                                                                                                           |
|----------------------------------------|-----------------------------------------------------------------------------------------------------------|
| View point grid reference              | 486,277(E); 822,638(N)                                                                                    |
| Date of image taken                    | 21.7.2021                                                                                                 |
| Time of image taken                    | 10:48am                                                                                                   |
| View point elevation                   | 28m                                                                                                       |
| Angle of Views                         | 90° / 53.5°                                                                                               |
| View Direction (Image Centre)          | 67°                                                                                                       |
| Horizontal extent of proposed turbines | 25°                                                                                                       |
| Distance to nearest proposed turbine   | 5.9km (T17)                                                                                               |
| Number of proposed turbines visible    | 5/21                                                                                                      |
| Turbine Hub Height                     | 115m                                                                                                      |
| Turbine Tip Height                     | 200m                                                                                                      |
| Turbine Rotor Diameter                 | 170m                                                                                                      |
| Montage Type                           | Type 4*: Photomontage / Photowire /Survey / Scale Verifiable                                              |
| Camera & Lens                          | Canon 5D Mark III / Full Frame Sensor with a 50mm Lens                                                    |
| Tripod                                 | Manfrotto 190X extended to approx 1.5m.                                                                   |
| Guidance                               | * Visual Representation of Development Proposals, Landscape Institute Technical Guidance Note 06/19, 2019 |
| Map Licence                            | © Ordnance Survey Ireland. All rights reserved. Licence number CYAL50267517                               |