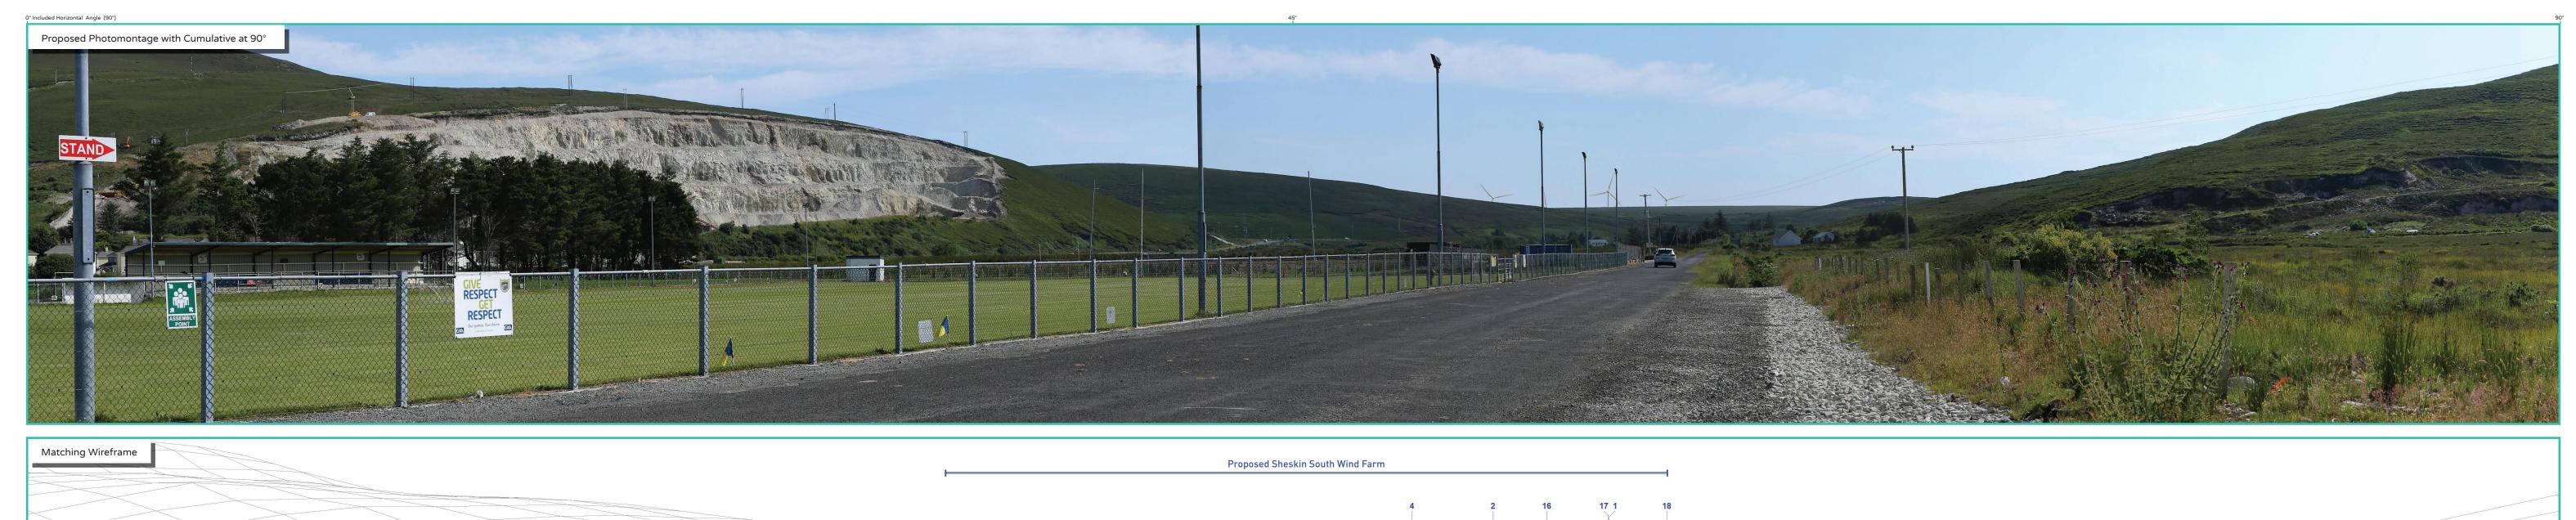

## Photomontage 5

**View Point:** View from a local road, just off the N59, Wild Atlantic Way tourist route and a Co. Mayo designated scenic route, in the townland of Srahgraddy, approximately 6.2km south-west of the nearest turbine.

| , ,                                    |                                                                                                           |
|----------------------------------------|-----------------------------------------------------------------------------------------------------------|
| View point grid reference              | 486,277(E); 822,638(N)                                                                                    |
| Date of image taken                    | 21.7.2021                                                                                                 |
| Time of image taken                    | 10:48am                                                                                                   |
| View point elevation                   | 28m                                                                                                       |
| Angle of Views                         | 90° / 53.5°                                                                                               |
| View Direction (Image Centre)          | 67°                                                                                                       |
| Horizontal extent of proposed turbines | 25°                                                                                                       |
| Distance to nearest proposed turbine   | 5.9km (T17)                                                                                               |
| Number of proposed turbines visible    | 5/21                                                                                                      |
| Turbine Hub Height                     | 115m                                                                                                      |
| Turbine Tip Height                     | 200m                                                                                                      |
| Turbine Rotor Diameter                 | 170m                                                                                                      |
| Montage Type                           | Type 4*: Photomontage / Photowire /Survey / Scale Verifiable                                              |
| Camera & Lens                          | Canon 5D Mark III / Full Frame Sensor with a 50mm Lens                                                    |
| Tripod                                 | Manfrotto 190X extended to approx 1.5m.                                                                   |
| Guidance                               | * Visual Representation of Development Proposals, Landscape Institute Technical Guidance Note 06/19, 2019 |
| Map Licence                            | © Ordnance Survey Ireland. All rights reserved. Licence number CYAL50267517                               |