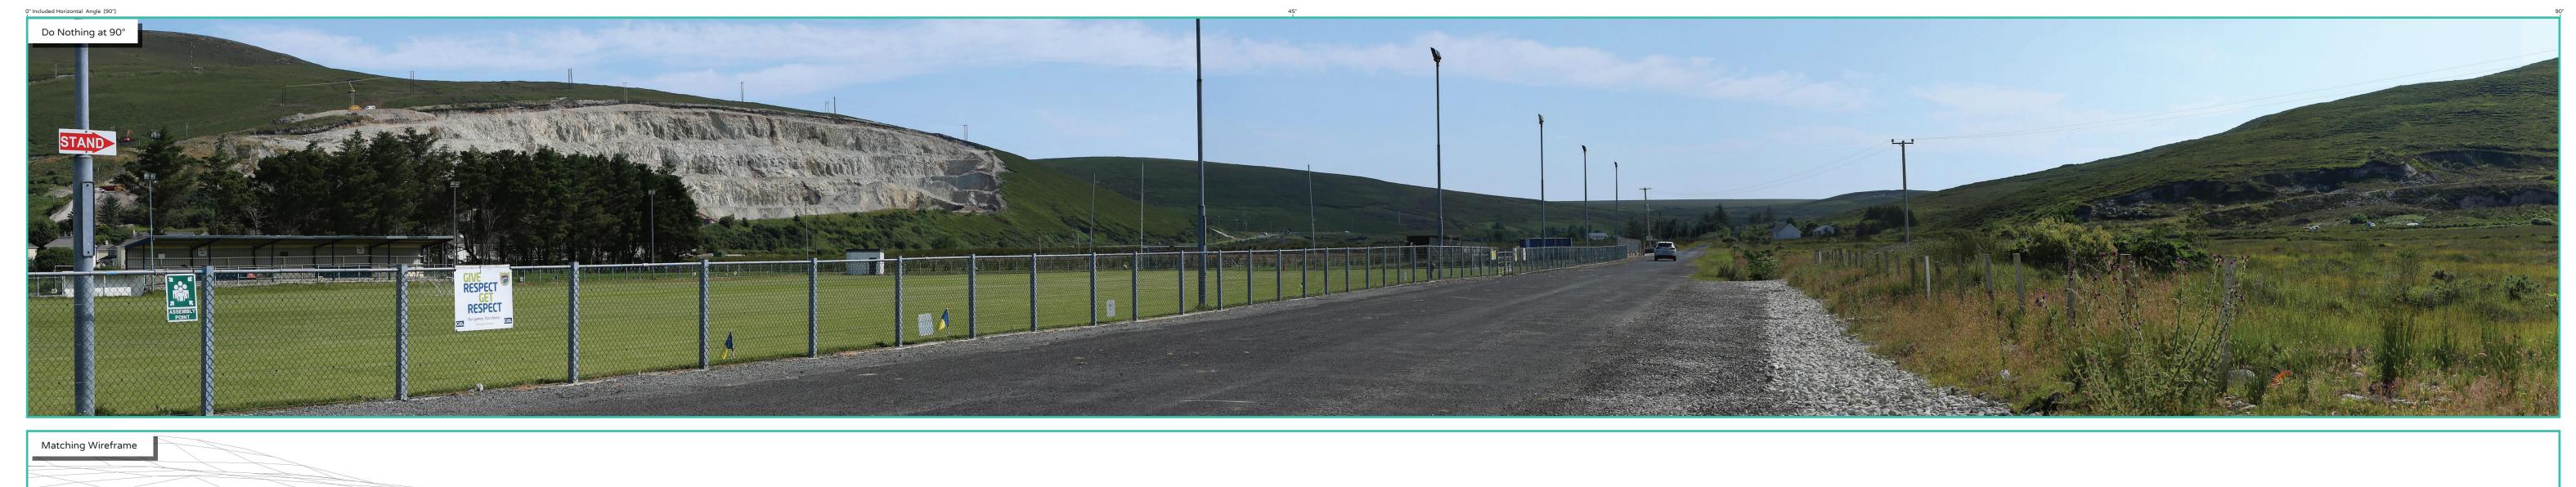

## Photomontage 5

**View Point:** View from a local road, just off the N59, Wild Atlantic Way tourist route and a Co. Mayo designated scenic route, in the townland of Srahgraddy, approximately 6.2km south-west of the nearest turbine.

| , ,                                    |                                                                                                           |
|----------------------------------------|-----------------------------------------------------------------------------------------------------------|
| View point grid reference              | 486,277(E); 822,638(N)                                                                                    |
| Date of image taken                    | 21.7.2021                                                                                                 |
| Time of image taken                    | 10:48am                                                                                                   |
| View point elevation                   | 28m                                                                                                       |
| Angle of Views                         | 90° / 53.5°                                                                                               |
| View Direction (Image Centre)          | 67°                                                                                                       |
| Horizontal extent of proposed turbines | 25°                                                                                                       |
| Distance to nearest proposed turbine   | 5.9km (T17)                                                                                               |
| Number of proposed turbines visible    | 5/21                                                                                                      |
| Turbine Hub Height                     | 115m                                                                                                      |
| Turbine Tip Height                     | 200m                                                                                                      |
| Turbine Rotor Diameter                 | 170m                                                                                                      |
| Montage Type                           | Type 4*: Photomontage / Photowire /Survey / Scale Verifiable                                              |
| Camera & Lens                          | Canon 5D Mark III / Full Frame Sensor with a 50mm Lens                                                    |
| Tripod                                 | Manfrotto 190X extended to approx 1.5m.                                                                   |
| Guidance                               | * Visual Representation of Development Proposals, Landscape Institute Technical Guidance Note 06/19, 2019 |
| Map Licence                            | © Ordnance Survey Ireland. All rights reserved. Licence number CYAL50267517                               |