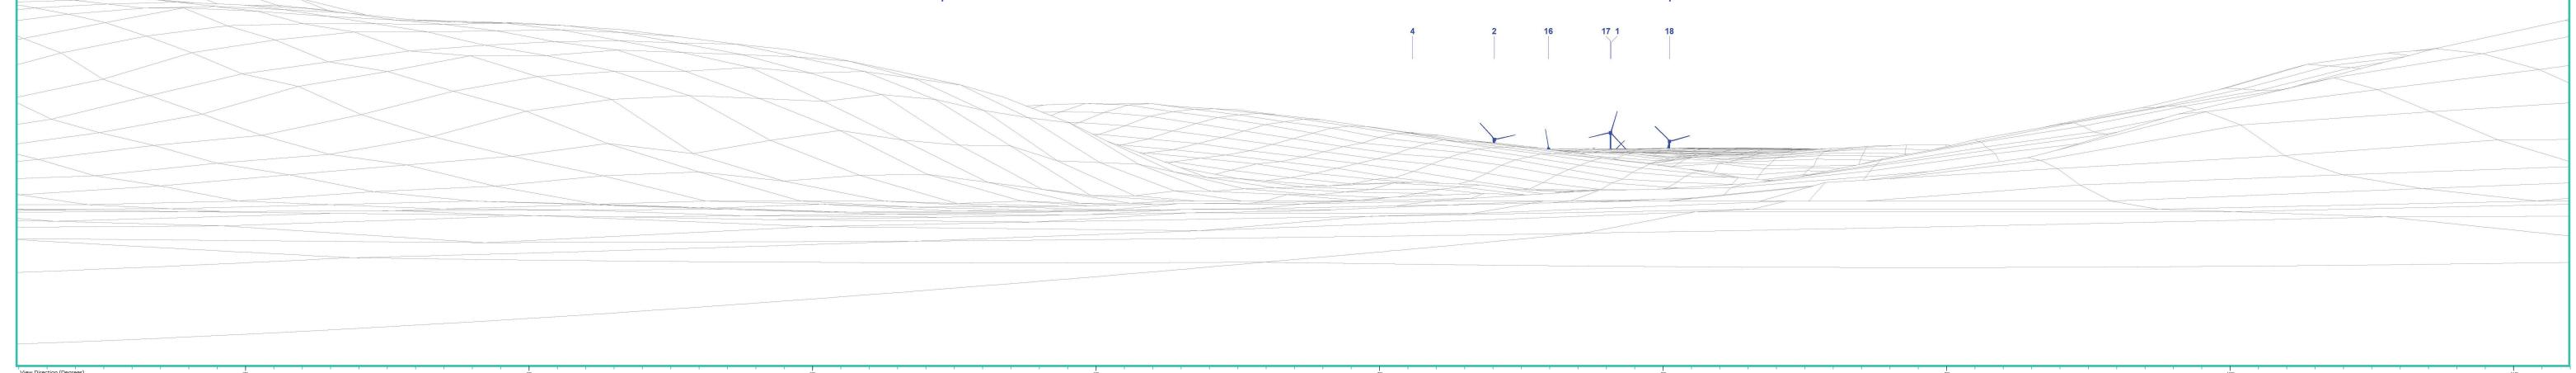

## Wireframe Legend

Proposed Wind Farm

Permitted Wind Farms

Existing\Operational\Under Construction Wind Farms

Other Proposed Wind Farms