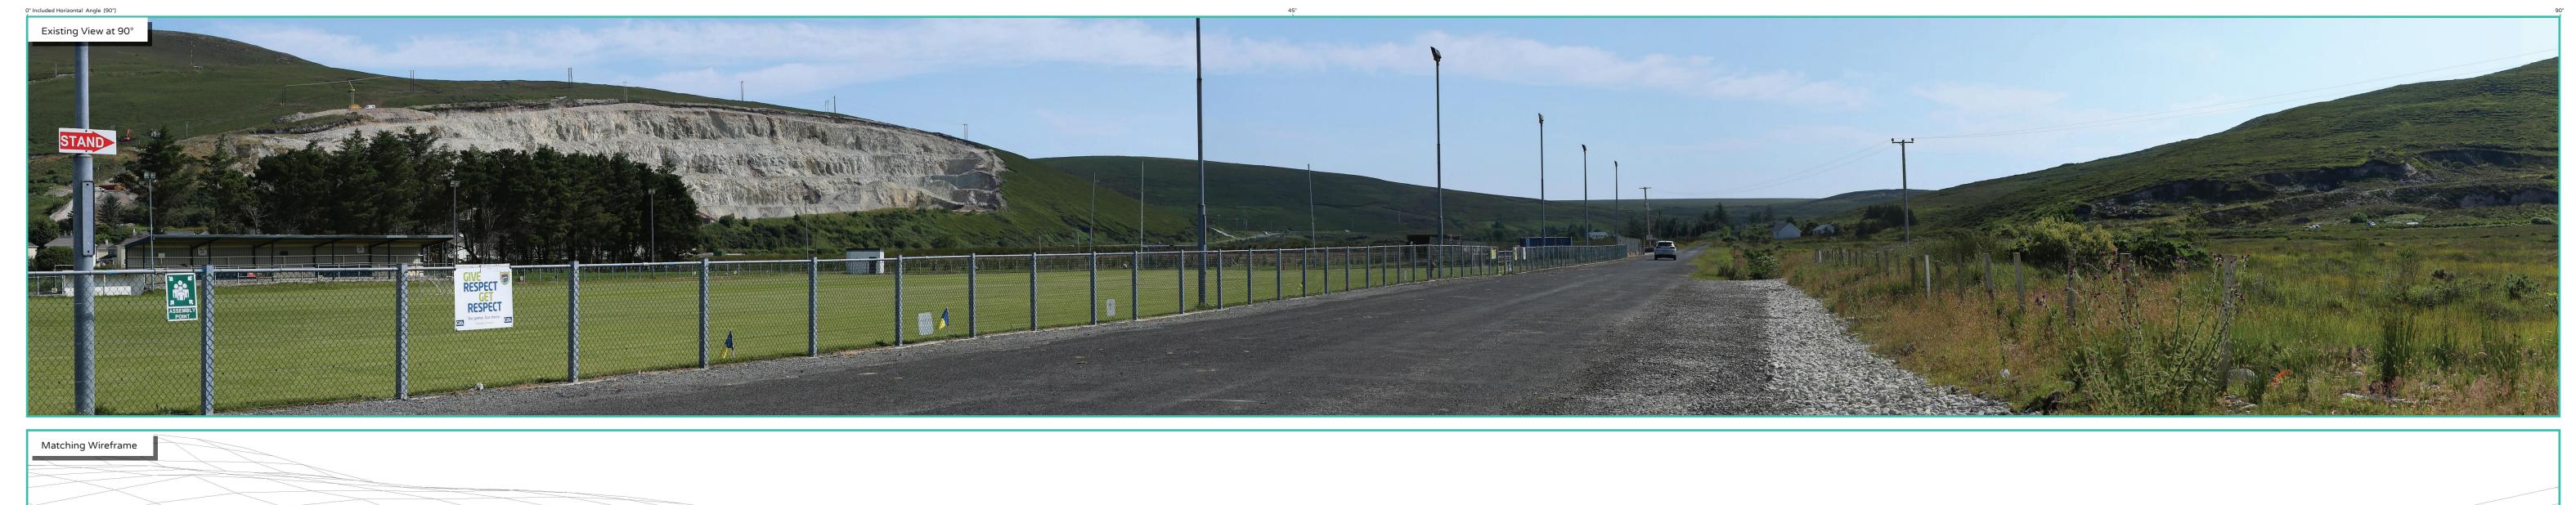

## Photomontage 5

**View Point:** View from a local road, just off the N59, Wild Atlantic Way tourist route and a Co. Mayo designated scenic route, in the townland of Srahgraddy, approximately 6.2km south-west of the nearest turbine.

| , ,                                    |                                                                                                           |
|----------------------------------------|-----------------------------------------------------------------------------------------------------------|
| View point grid reference              | 486,277(E); 822,638(N)                                                                                    |
| Date of image taken                    | 21.7.2021                                                                                                 |
| Time of image taken                    | 10:48am                                                                                                   |
| View point elevation                   | 28m                                                                                                       |
| Angle of Views                         | 90° / 53.5°                                                                                               |
| View Direction (Image Centre)          | 67°                                                                                                       |
| Horizontal extent of proposed turbines | 25°                                                                                                       |
| Distance to nearest proposed turbine   | 5.9km (T17)                                                                                               |
| Number of proposed turbines visible    | 5/21                                                                                                      |
| Turbine Hub Height                     | 115m                                                                                                      |
| Turbine Tip Height                     | 200m                                                                                                      |
| Turbine Rotor Diameter                 | 170m                                                                                                      |
| Montage Type                           | Type 4*: Photomontage / Photowire /Survey / Scale Verifiable                                              |
| Camera & Lens                          | Canon 5D Mark III / Full Frame Sensor with a 50mm Lens                                                    |
| Tripod                                 | Manfrotto 190X extended to approx 1.5m.                                                                   |
| Guidance                               | * Visual Representation of Development Proposals, Landscape Institute Technical Guidance Note 06/19, 2019 |
| Map Licence                            | © Ordnance Survey Ireland. All rights reserved. Licence number CYAL50267517                               |