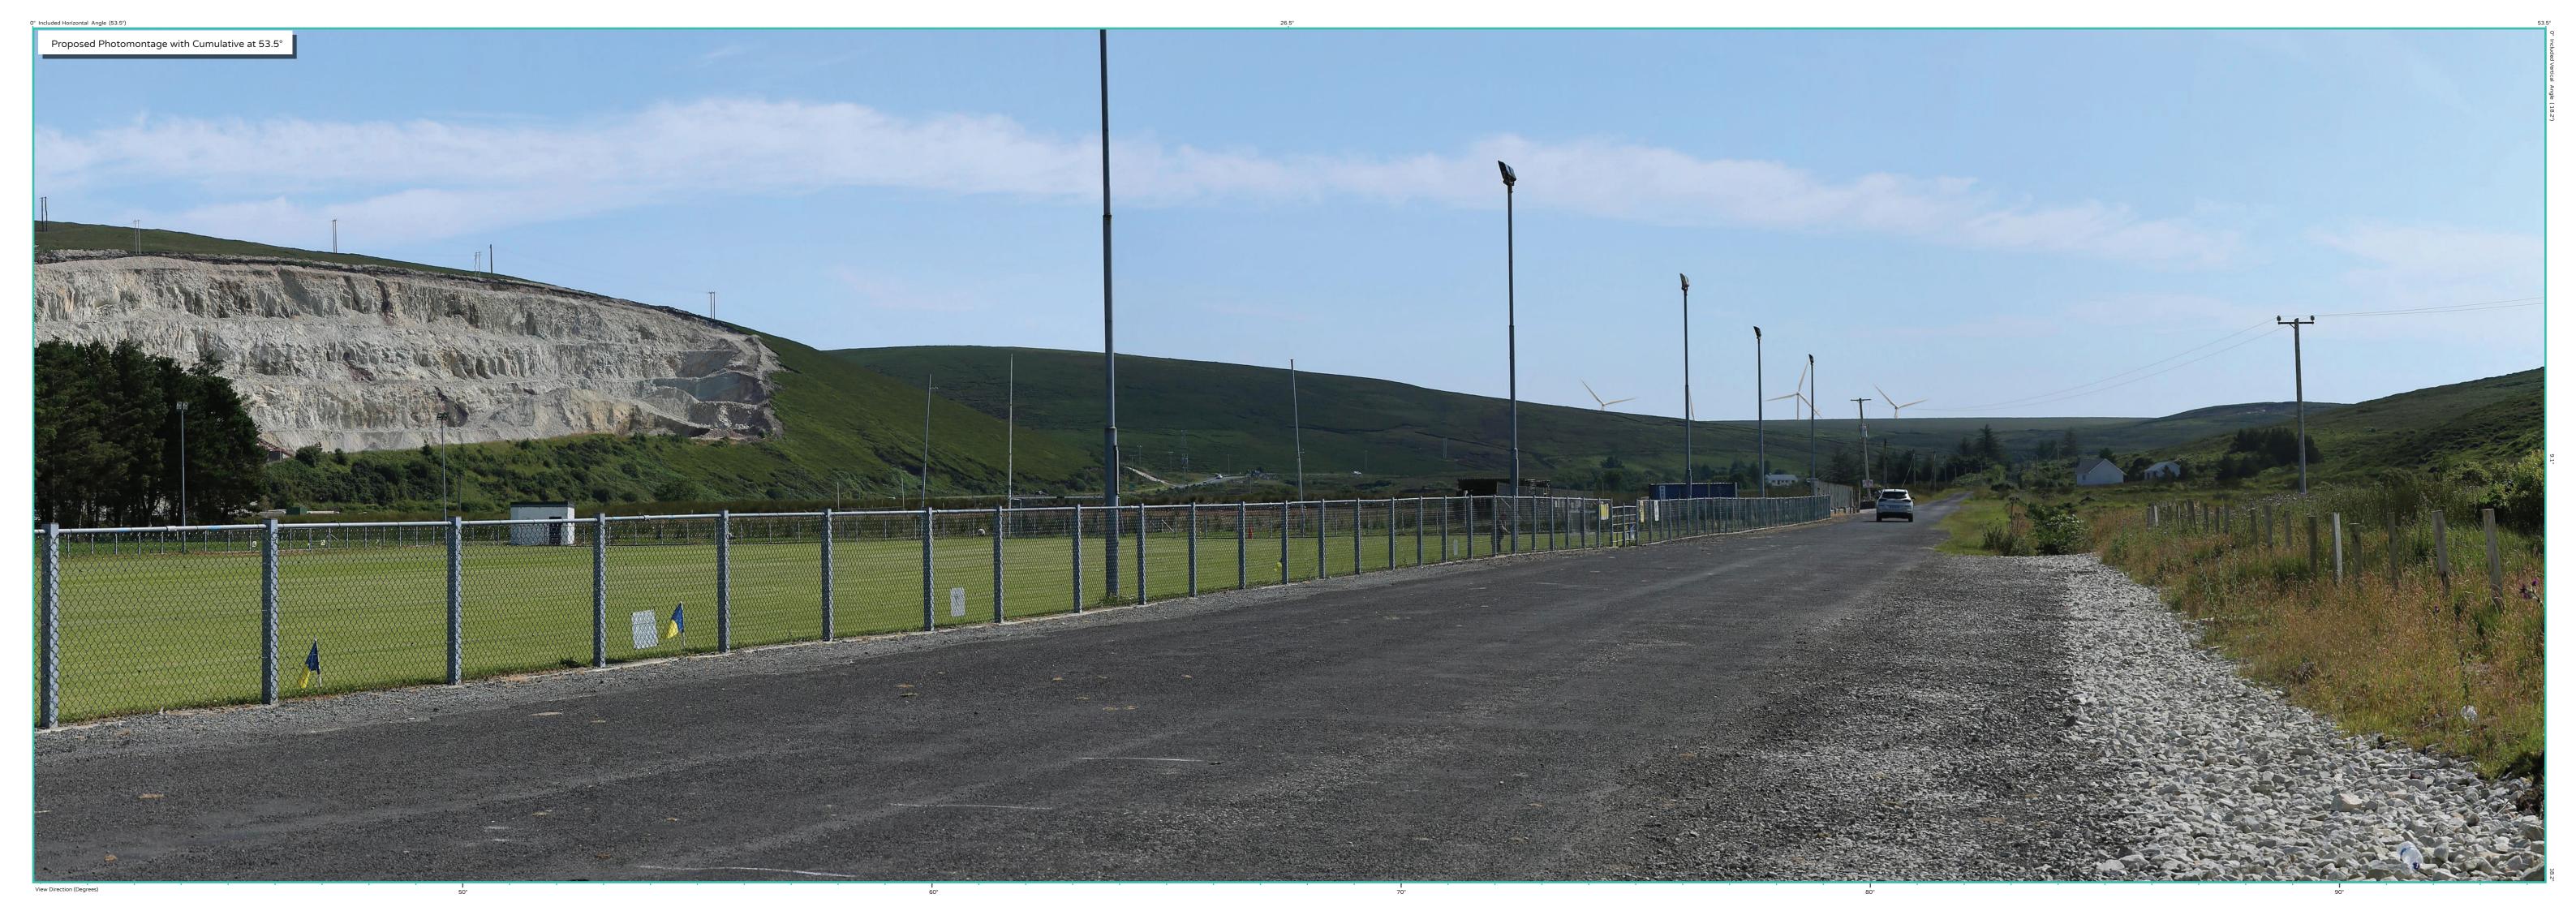

## Photomontage 5

**View Point:** View from a local road, just off the N59, Wild Atlantic Way tourist route and a Co. Mayo designated scenic route, in the townland of Srahgraddy, approximately 6.2km south-west of the nearest turbine.

| , ,                                    |                                                                                                           |
|----------------------------------------|-----------------------------------------------------------------------------------------------------------|
| View point grid reference              | 486,277(E); 822,638(N)                                                                                    |
| Date of image taken                    | 21.7.2021                                                                                                 |
| Time of image taken                    | 10:48am                                                                                                   |
| View point elevation                   | 28m                                                                                                       |
| Angle of Views                         | 90° / 53.5°                                                                                               |
| View Direction (Image Centre)          | 67°                                                                                                       |
| Horizontal extent of proposed turbines | 25°                                                                                                       |
| Distance to nearest proposed turbine   | 5.9km (T17)                                                                                               |
| Number of proposed turbines visible    | 5/21                                                                                                      |
| Turbine Hub Height                     | 115m                                                                                                      |
| Turbine Tip Height                     | 200m                                                                                                      |
| Turbine Rotor Diameter                 | 170m                                                                                                      |
| Montage Type                           | Type 4*: Photomontage / Photowire /Survey / Scale Verifiable                                              |
| Camera & Lens                          | Canon 5D Mark III / Full Frame Sensor with a 50mm Lens                                                    |
| Tripod                                 | Manfrotto 190X extended to approx 1.5m.                                                                   |
| Guidance                               | * Visual Representation of Development Proposals, Landscape Institute Technical Guidance Note 06/19, 2019 |
| Map Licence                            | © Ordnance Survey Ireland. All rights reserved. Licence number CYAL50267517                               |