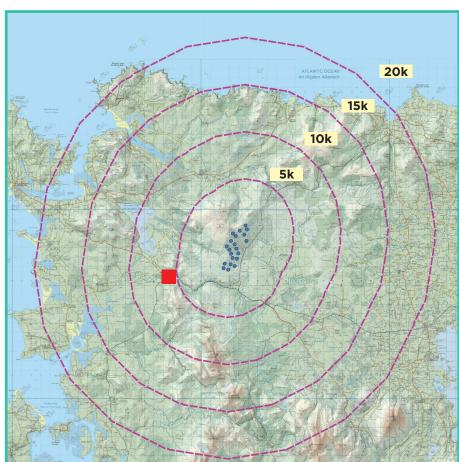

View point relative to 20km radius.

View point relative to wind farm site.

Detail of view point location.

| , ,                                    |                                                                                                           |
|----------------------------------------|-----------------------------------------------------------------------------------------------------------|
| View point grid reference              | 486,277(E); 822,638(N)                                                                                    |
| Date of image taken                    | 21.7.2021                                                                                                 |
| Time of image taken                    | 10:48am                                                                                                   |
| View point elevation                   | 28m                                                                                                       |
| Angle of Views                         | 90° / 53.5°                                                                                               |
| View Direction (Image Centre)          | 67°                                                                                                       |
| Horizontal extent of proposed turbines | 25°                                                                                                       |
| Distance to nearest proposed turbine   | 5.9km (T17)                                                                                               |
| Number of proposed turbines visible    | 5/21                                                                                                      |
| Turbine Hub Height                     | 115m                                                                                                      |
| Turbine Tip Height                     | 200m                                                                                                      |
| Turbine Rotor Diameter                 | 170m                                                                                                      |
| Montage Type                           | Type 4*: Photomontage / Photowire /Survey / Scale Verifiable                                              |
| Camera & Lens                          | Canon 5D Mark III / Full Frame Sensor with a 50mm Lens                                                    |
| Tripod                                 | Manfrotto 190X extended to approx 1.5m.                                                                   |
| Guidance                               | * Visual Representation of Development Proposals, Landscape Institute Technical Guidance Note 06/19, 2019 |
| Map Licence                            | © Ordnance Survey Ireland. All rights reserved. Licence number CYAL50267517                               |