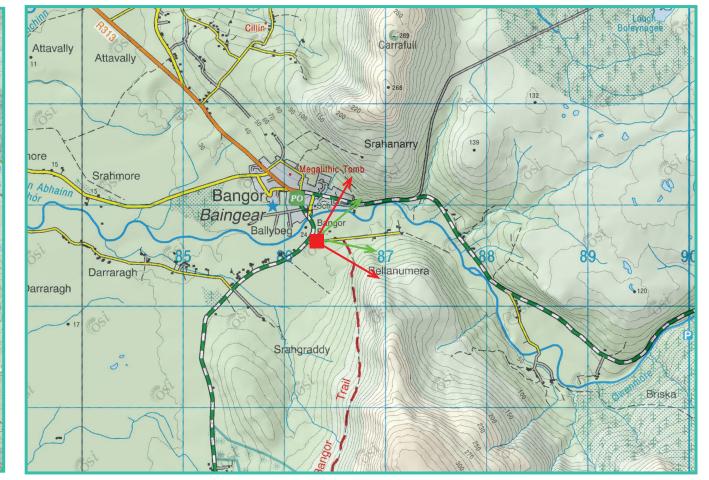

View point relative to 20km radius.

View point relative to wind farm site.

Detail of view point location.

## Photomontage 5

**View Point:** View from a local road, just off the N59, Wild Atlantic Way tourist route and a Co. Mayo designated scenic route, in the townland of Srahgraddy, approximately 6.2km south-west of the nearest turbine.